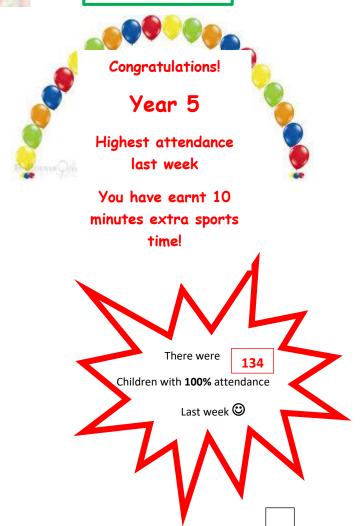

## 6<sup>th</sup> February – 17<sup>th</sup> February

All children with 100% attendance during this time will be put into a draw and once child from each class will win a prize!

| Last week<br>Whole School<br><b>92.7%</b> |       |  |
|-------------------------------------------|-------|--|
| Rec                                       | 84.7% |  |
| Year 1                                    | 94.3% |  |
| Year 2                                    | 96.3% |  |
| Year 3                                    | 92.0% |  |
| Year 4                                    | 95.0% |  |
| Year 5                                    | 98.6% |  |
| Year 6                                    | 91.8% |  |